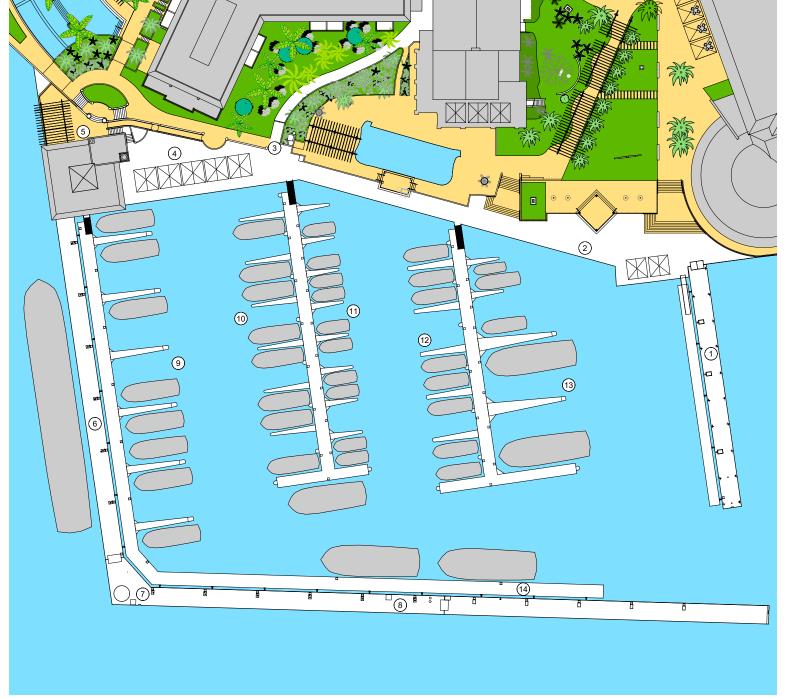

# MARINA KEY

- 1) PIER FOR LOCAL TOUR BOATS AND GUEST PICK-UP AND DROP OFF
- (2) WATER SPORTS CENTER
- (3) ACCESS LANE
- (4) MAIN DOCK
- (5) AMENITIES BUILDING WITH EQUIPMENT ROOM, WASHROOMS, SHOWERS, AND DOCK MASTER OFFICE
- 6 WEST BREAKWATER WITH PUMP OUT STATION AND FACILITIES FOR VISITING BOATS UP TO 250 FEET
- (7) LIGHT HOUSE

- 8 SOUTH BREAKWATER WITH PUMP OUT STATION AND FACILITIES FOR VISITING BOATS UP TO 450 FEET
- (9) FLOATING DOCKS FOR BOATS UP TO 45 FEET
- (10) FLOATING DOCKS FOR BOATS UP TO 35 FEET
- (11) FLOATING DOCKS FOR BOATS UP TO 25 FEET
- (12) FLOATING DOCKS FOR BOATS UP TO 35 FEET
- (13) FLOATING DOCKS FOR BOATS UP TO 70 FEET
- (14) FLOATING DOCKS FOR VISITING BOATS